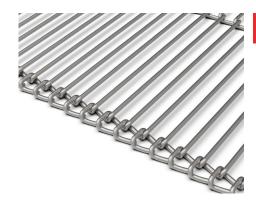

## Wire Mesh Belt

## Belt data

Pitch: 3,9 mm up to 22,5 mm.

Belt width: Up to 3.000,0 mm.

Wire diameter: Ø 0,90 mm, Ø 1,00 mm, Ø 1,25 mm, Ø 1,40 mm, Ø 1,60 mm,

Ø 1,80 mm, Ø 2,00 mm, Ø 2,35 mm, Ø 2,80 mm.

Strength: Ideal for light transportation.

Material: AISI 302.

Applications: Food related industrial applications.

Top-view of the Wire Mesh Belt.

## Belt description

The Wire Mesh Belt is a positive driven, straight running conveyor belt. Due to its open design, the Wire Mesh Belt is very popular in applications that require an open belt with limited product contact such as glazing, washing, coating and draining.

As the Wire Mesh Belt is very open, the belt is very light, easy to install, and easy to clean, which results in less maintenance time. Thereby making it the favourite belt type in many applications for many producers.